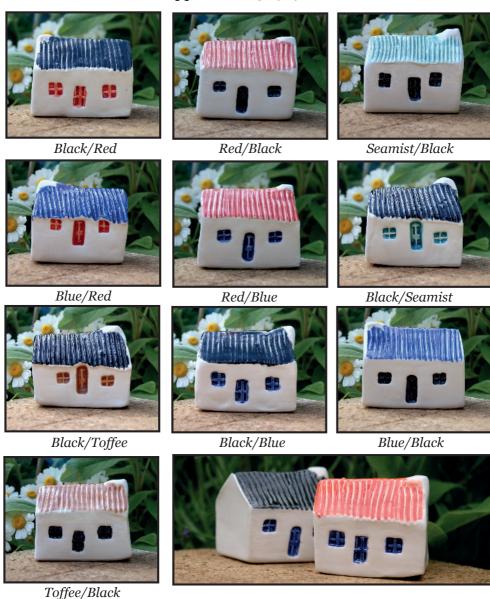

### Wee Semi-Detached Bothies

A combination of our favourite Bothy styles in a choice of complimentary colours Approx size 6x4x5cms

Seamist/Black

Black/Red

Seamist/Toffee

Seamist/Purple

Black/Toffee

Red/Blue

Wee Semi- Detached Bothies £4.95 each £6.15 in Gift box