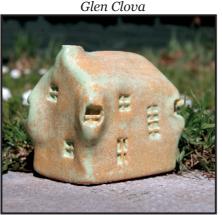

# Slate Roof Bothies

Slate roofed Bothies feature either Smooth or Rustic white walls.

Multi toned glazes are used on the roof, door and windows.

inspired by the subtle colours of the Angus Glens.

Approx size 5x4x4 cms

Glen Clova

Glen Isla

Glen Prosen

Glen Esk

Glen Lethnot

Slate Roof Bothies
With Smooth Walls
£3.50 each £4.70 in Gift box