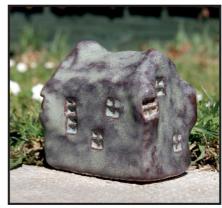

# Slate Roof Bothies

Slate roofed Bothies feature either Smooth or Rustic white walls.

Multi toned glazes are used on the roof, door and windows.

inspired by the subtle colours of the Angus Glens.

Approx size 5x4x4 cms

Glen Clova

Glen Isla

Glen Prosen

Glen Esk

Glen Lethnot

Slate Roof Bothies
With Smooth Walls
£3.50 each £4.70 in Gift box