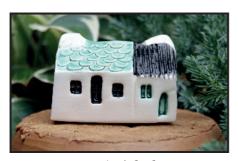

### Wee Semi-Detached Bothies

A combination of our favourite Bothy styles in a choice of complimentary colours Approx size 6x4x5cms

Seamist/Black

Black/Red

Seamist/Toffee

Seamist/Purple

Black/Toffee

Red/Blue

Wee Semi- Detached Bothies £4.95 each £6.15 in Gift box