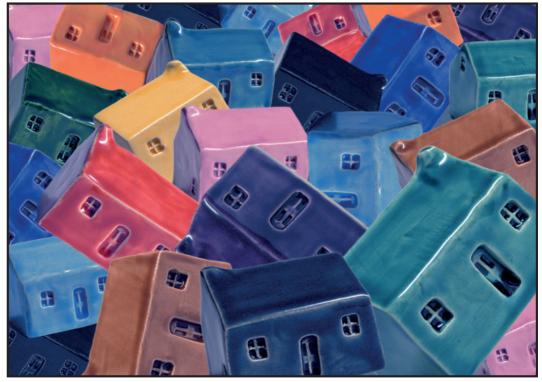

### Original Wee Bothies

All our charming 'Wee Bothies' are individually hand made from start to finish. No two are ever the same size or shape.

Approx size 5x4x4 cms

Pale Blue

# Tin Roof Bothies

Our Tin Roof Bothies are colourful and full of Scottish character.

Approx size 5x4x4 cms

Tin Roof Bothies £3.50 each £4.70 in Gift box

# Slate Roof Bothies

Slate roofed Bothies feature either Smooth or Rustic white walls.

Multi toned glazes are used on the roof, door and windows.

inspired by the subtle colours of the Angus Glens.

Approx size 5x4x4 cms