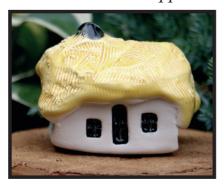

### Wee Thatched Bothies

Full of traditional character and delightful charm Approx size 6x4x5cms

£4.45 each £5.65 in Gift box