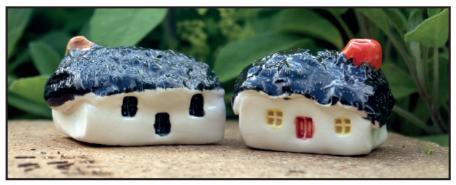

### Wee Semi-Detached Bothies

A combination of our favourite Bothy styles in a choice of complimentary colours Approx size 6x4x5cms

Seamist/Black

Black/Red

Seamist/Toffee

Seamist/Purple

Black/Toffee

Red/Blue

Wee Semi- Detached Bothies £4.95 each £6.15 in Gift box