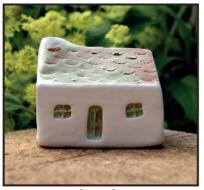

Glen Clova

Glen Isla

Glen Prosen

Glen Esk

Glen Lethnot

Slate Roof Bothies
With Rustic Walls
£3.50 each £4.70 in Gift box

# **Slate Roof Bothies**

Slate roofed Bothies feature either Smooth or Rustic white walls.

Multi toned glazes are used on the roof, door and windows.

inspired by the subtle colours of the Angus Glens.

Approx size 5x4x4 cms