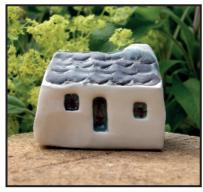

Glen Clova

Glen Isla

Glen Prosen

Glen Esk

Glen Lethnot

Slate Roof Bothies
With Rustic Walls
£3.50 each £4.70 in Gift box

# **Slate Roof Bothies**

Slate roofed Bothies feature either Smooth or Rustic white walls.

Multi toned glazes are used on the roof, door and windows.

inspired by the subtle colours of the Angus Glens.

Approx size 5x4x4 cms