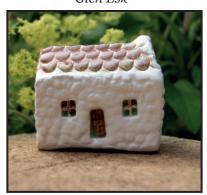

# **Slate Roof Bothies**

Slate roofed Bothies feature either Smooth or Rustic white walls.

Multi toned glazes are used on the roof, door and windows.

inspired by the subtle colours of the Angus Glens.

Approx size 5x4x4 cms

Glen Clova

Glen Isla

Glen Prosen

Glen Esk

Glen Lethnot

Slate Roof Bothies
With Rustic Walls
£3.50 each £4.70 in Gift box