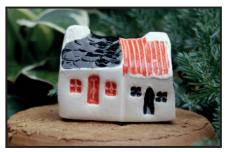

### Wee Semi-Detached Bothies

A combination of our favourite Bothy styles in a choice of complimentary colours Approx size 6x4x5cms

Seamist/Black

Black/Red

Seamist/Toffee

Seamist/Purple

Black/Toffee

Red/Blue

Wee Semi- Detached Bothies £4.95 each £6.15 in Gift box