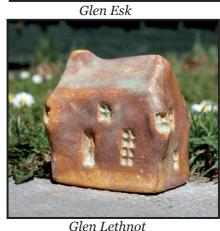

# Slate Roof Bothies

Slate roofed Bothies feature either Smooth or Rustic white walls.

Multi toned glazes are used on the roof, door and windows.

inspired by the subtle colours of the Angus Glens.

Approx size 5x4x4 cms

Glen Clova

Glen Isla

Glen Prosen

Glen Esk

Glen Lethnot

Slate Roof Bothies
With Smooth Walls
£3.50 each £4.70 in Gift box