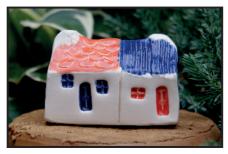

### Wee Semi-Detached Bothies

A combination of our favourite Bothy styles in a choice of complimentary colours Approx size 6x4x5cms

Seamist/Black

Black/Red

Seamist/Toffee

Seamist/Purple

Black/Toffee

Red/Blue

Wee Semi- Detached Bothies £4.95 each £6.15 in Gift box