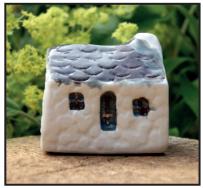

# Slate Roof Bothies

Slate roofed Bothies feature either Smooth or Rustic white walls.

Multi toned glazes are used on the roof, door and windows.

inspired by the subtle colours of the Angus Glens.

Approx size 5x4x4 cms

Glen Clova

Glen Isla

Glen Prosen

Glen Esk

Glen Lethnot

Slate Roof Bothies
With Smooth Walls
£3.50 each £4.70 in Gift box