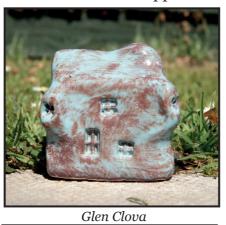

# Slate Roof Bothies

Slate roofed Bothies feature either Smooth or Rustic white walls.

Multi toned glazes are used on the roof, door and windows.

inspired by the subtle colours of the Angus Glens.

Approx size 5x4x4 cms

Glen Clova

Glen Isla

Glen Prosen

Glen Esk

Glen Lethnot

Slate Roof Bothies
With Smooth Walls
£3.50 each £4.70 in Gift box