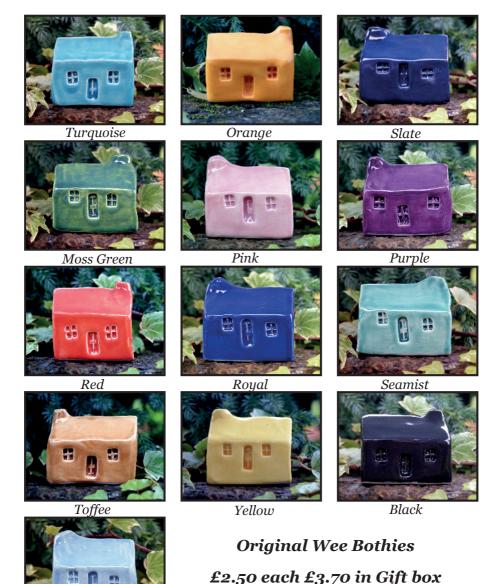

### Original Wee Bothies

All our charming 'Wee Bothies' are individually hand made from start to finish. No two are ever the same size or shape.

Approx size 5x4x4 cms

Pale Blue