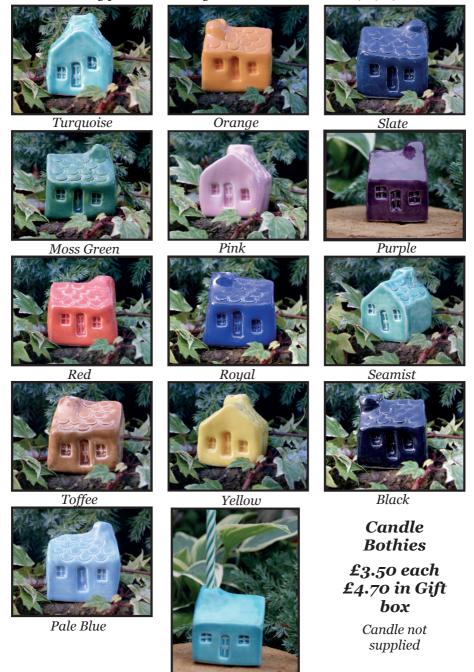

#### Wee Candle Bothies

Dinky Candle Bothies glazed in all 13 Wee Bothy colours Ready for a birthday candle in the lum 4x4x4cm