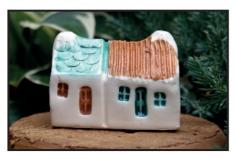

### Wee Semi-Detached Bothies

A combination of our favourite Bothy styles in a choice of complimentary colours Approx size 6x4x5cms

Seamist/Black

Black/Red

Seamist/Toffee

Seamist/Purple

Black/Toffee

Red/Blue

Wee Semi- Detached Bothies £4.95 each £6.15 in Gift box