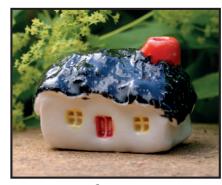

# Slate Roof Bothies

Slate roofed Bothies feature either Smooth or Rustic white walls.

Multi toned glazes are used on the roof, door and windows.

inspired by the subtle colours of the Angus Glens.

Approx size 5x4x4 cms

Glen Clova

Glen Isla

Glen Prosen

Glen Esk

Glen Lethnot

Slate Roof Bothies
With Smooth Walls
£3.50 each £4.70 in Gift box