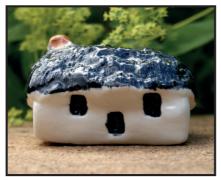

#### The Wee Blackhouse

Old turf roofed houses found in the Scottish Highlands & Islands Approx size 6x4x4 cms

Brown Lum

Red Lum

£4.95 each £6.15 in Gift box