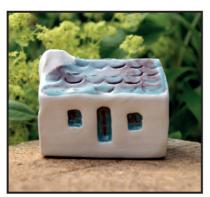

Glen Clova

Glen Isla

Glen Prosen

Glen Esk

Glen Lethnot

Slate Roof Bothies
With Smooth Walls
£3.50 each £4.70 in Gift box

# Slate Roof Bothies

Slate roofed Bothies feature either Smooth or Rustic white walls.

Multi toned glazes are used on the roof, door and windows.

inspired by the subtle colours of the Angus Glens.

Approx size 5x4x4 cms