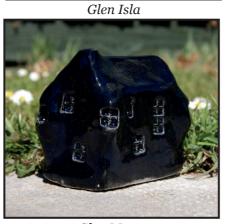

# Slate Roof Bothies

Slate roofed Bothies feature either Smooth or Rustic white walls.

Multi toned glazes are used on the roof, door and windows.

inspired by the subtle colours of the Angus Glens.

Approx size 5x4x4 cms

Glen Clova

Glen Isla

Glen Prosen

Glen Esk

Glen Lethnot

Slate Roof Bothies
With Smooth Walls
£3.50 each £4.70 in Gift box