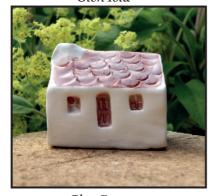

Glen Clova

Glen Isla

Glen Prosen

Glen Esk

Glen Lethnot

Slate Roof Bothies
With Smooth Walls
£3.50 each £4.70 in Gift box

# Slate Roof Bothies

Slate roofed Bothies feature either Smooth or Rustic white walls.

Multi toned glazes are used on the roof, door and windows.

inspired by the subtle colours of the Angus Glens.

Approx size 5x4x4 cms