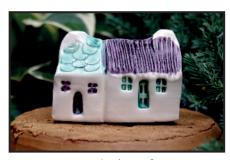

### Wee Semi-Detached Bothies

A combination of our favourite Bothy styles in a choice of complimentary colours Approx size 6x4x5cms

Seamist/Black

Black/Red

Seamist/Toffee

Seamist/Purple

Black/Toffee

Red/Blue

Wee Semi- Detached Bothies £4.95 each £6.15 in Gift box