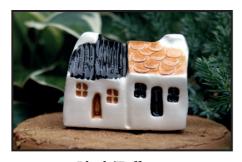

#### The Wee Blackhouse

Old turf roofed houses found in the Scottish Highlands & Islands Approx size 6x4x4 cms

Brown Lum

Red Lum

£4.95 each £6.15 in Gift box